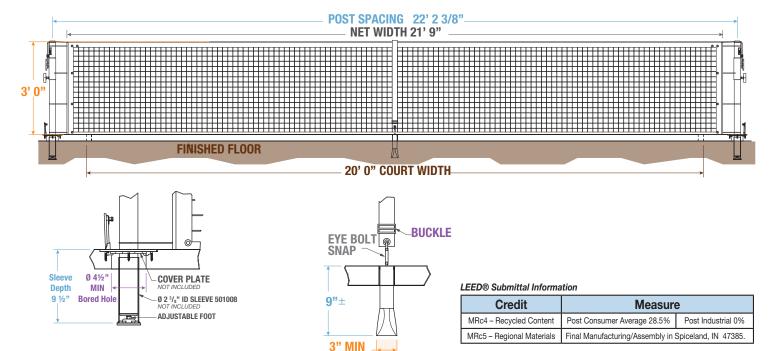

PICKLEBALL NET is constructed of #36 nylon 1-¾" mesh. Double reinforce white vinyl coated nylon headband with enclosed top cable. Bottom and side include nylon reinforced bindings. Net measures 21'-9" x 36" and is designed for use on a 20' wide court with standard placed at 22' 0" inside-to-inside.

System is provided with center tie-down strap made from 2  $\mbox{\em 18}$  wide white webbing and 9" long pipe anchor.

System requires floor sleeves and cover plate sold separately.

## Please Mark Appropriate Selections

- ☐ 505308 2 ¾" Outdoor Ground Sleeve with Neoprene Cap
- □ 501008 2 ¾" Indoor Floor Sleeve
- □ 501001 5" Chrome Plated Cover Plate
- □ 501031 5" Brass Plated Cover Plate
- ☐ 501035 Locking Brass Cover Plate