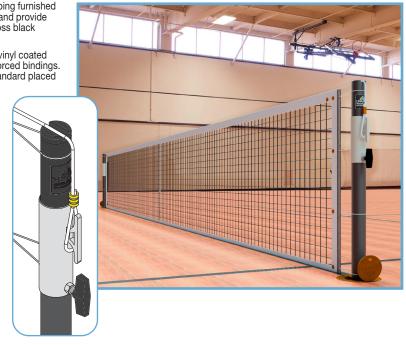

## **Product Description**

**502300 Sleeve Style Pickleball System** - Each system consists of one pair of standards, one pickleball net, and center tie down with net strap.

Pickleball standards are 2-%" OD x 3%" wall high strength steel mechanical tubing furnished with all necessary hardware. Each post has a sliding lock collar to anchor net and provide proper net tensioning. Sliding collar and post shall be finished with durable gloss black powder coat.

PICKLEBALL NET is constructed of #36 nylon 1-¾" mesh. Double reinforce white vinyl coated nylon headband with enclosed top cable. Bottom and side include nylon reinforced bindings. Net measures 21'-9" x 36" and is designed for use on a 20' wide court with standard placed at 22' 0" inside-to-inside.

System is provided with center tie-down strap made from 2  $\mbox{\em 18}$  wide white webbing and 9" long pipe anchor.

System requires floor sleeves and cover plate sold separately.