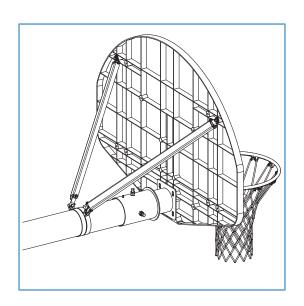

#### **Product Description**

5065XY Outdoor Backstop by Draper, Inc. Spiceland, IN.

5065XY Backstop shall have a 5 % OD heavy-wall galvanized post with an approximate 18" radius to extend the face of the backboard approximately 6'0" from the front edge of the post.

The backboard and goal bolt directly to the backboard mounting plate attached to the post forming a solid unit that transfers loads to the heavy-duty steel post to eliminate strain on the backboard.

**XY** indicates the backboard and goal. Backstop available with a variety of backboards and goals per chart below.