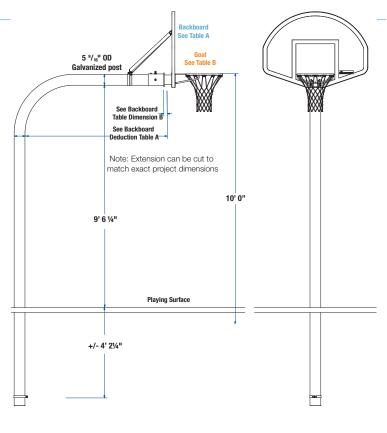

### 5 9/16" (141mm) OD Gooseneck Post with 6' (183cm) Extension Backstop

#### **Product Description**

5065XY Outdoor Backstop by Draper, Inc. Spiceland, IN.

5065XY Backstop shall have a 5 % OD heavy-wall galvanized post with an approximate 18" radius to extend the face of the backboard approximately 6'0" from the front edge of the post.

| A = BACKBOAND                                |          |        |  |  |  |  |
|----------------------------------------------|----------|--------|--|--|--|--|
| Part Number : Description                    | DIM A    | DIM B  |  |  |  |  |
| 503148 : Fan Fiberglass                      | 6' 5"    | 5 3/4" |  |  |  |  |
| 503143 : Fan Aluminum - Border and Target    | 6' 4"    | 4 3/4" |  |  |  |  |
| <b>503167</b> : 72" x 42" Rectangular Steel  | 6' 5"    | 5 3/4" |  |  |  |  |
| 503034 : 72" x 42" Rectangular PolyCarbonate | 6' 53/4" | 6 1/2" |  |  |  |  |