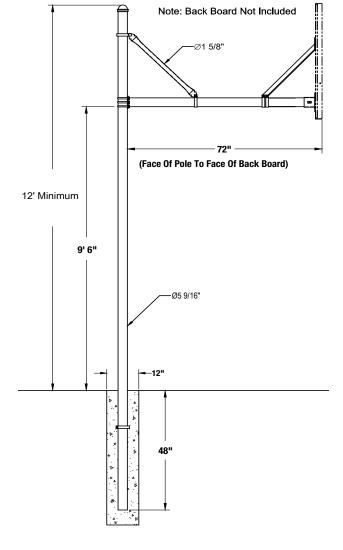

### **Product Description**

\_\_\_\_ 5068XY Outdoor Backstop by Draper, Inc. Spiceland, IN.

**5068XY Backstop** shall have a 5 %" OD heavywall galvanized post with a 6' adjustable height extension. Post is capped for protection from weather. Horizontal and diagonal galvanized tubes of extension shall be 2 %" OD. Top backboard braces are 1" OD galvanized tube. Extension can be installed from 0' to 10' above court level. The backboard and goal bolt directly to the extension forming a solid unit that transfers loads to the heavyduty steel post to eliminate strain on the backboard.

The backboard and goal bolt directly to the extension forming a solid unit that transfers loads to the heavy-duty steel post to eliminate strain on the backboard

XY indicates the backboard and goal. Backstop available with a variety of backboards and goals per chart below.