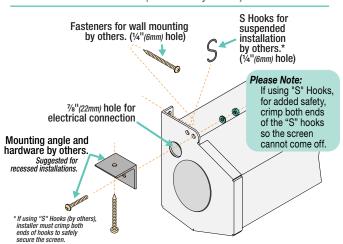

42

57

Methods of Installation (hardware by others)

| PROJECT:   |          |  |
|------------|----------|--|
| ARCHITECT: |          |  |
|            |          |  |
| SUPPLIER:  |          |  |
| DATE:      | REVISED: |  |