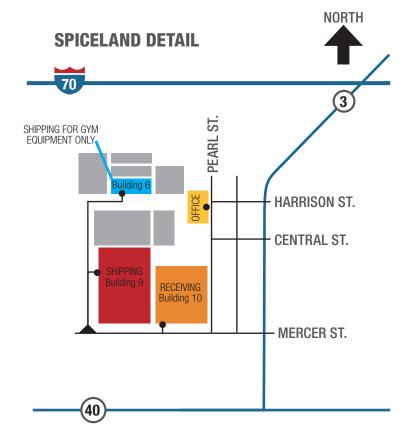

Continue west on Harrison St. for two (2) blocks until the road "T's" with Pearl St.

At this intersection DRAPER will be just to your left. Parking is directly in front of the building.

## **ALL TRUCKS**

Continue south on SR 3 until you reach Mercer St., turn west (right).

Receiving:

170 West Mercer St., Building 10.

Shipping:

170 West Mercer St., Building 9.

Shipping for Gym Equipment:

170 West Mercer St., Building 6.