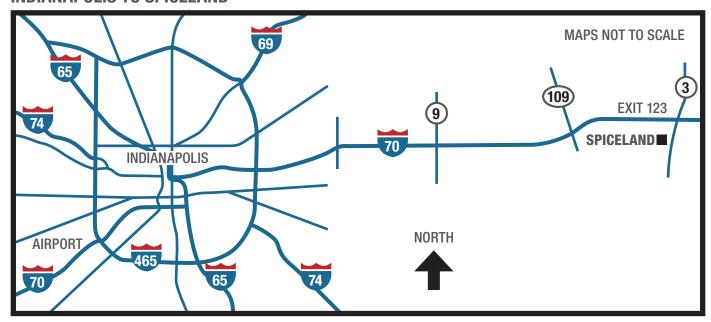

## **INDIANAPOLIS TO SPICELAND**

## **VISITORS**

FROM I-70 going east Turn south (right) onto SR 3. This is exit 123 and is labeled "New Castle/Spiceland".

Continue south on SR 3 approximately 2 miles. Just past Moe's Auto Sales, turn west (right) onto Harrison St.

Continue west on Harrison St. for two (2) blocks until the road "T's" with Pearl St.

At this intersection DRAPER will be just to your left. Parking is directly in front of the building.